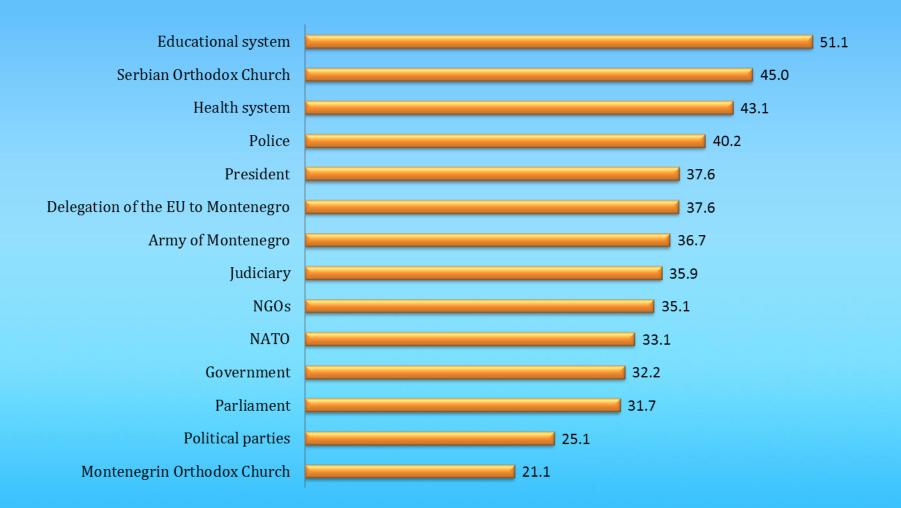

f 1032 of respondents participated in the research survey
- Sample: double stratified with random selection of respondents within defined enumeration areas
- Standard statistical error is +/- 3.1 % for the appearances with incidence of 50% with interval of trust of 95%.
- Post stratification was performed by gender/sex, age and national affiliation
- Research was conducted in the period from 05 to 26 June, 2017



### In general, would you say that Montenegro is on the - %



## Montenegro is on the: Trend - %



Okt, 2009 Nov, 2010 Sep, 2011 Sep, 2012 Mart, 2013 Sep, 2014 Jul, 2015 Nov, 2015 Jun, 2016 Dec, 2016 Jun, 2017



# Work assessment of Government %





# **Work assessment of Government - TREND**



## **CONFIDENCE IN INSTITUTIONS – SUM high confidence and mostly confidence %**





## **CONFIDENCE IN INSTITUTIONS – TREND %**





## **POLITICIANS' RANKING**

(1-minimum, 5- maximum)





## **RANKING OF POLITICAL PARTIES - %**

#### **AFFILIATED VOTERS**





## RANKING OF POLITICAL PARTIES % TREND





www.cedem.me

45.1

# Of all who vote DF - distribution

Distribution of 11.6% affiliated DF voters that would vote DF on the elections





# The opposition is currently boycotting Parliament. Do you think that the boycott is justified?



Yes, It is completely It is mostly justified Mostly not justified Not justified at all No o justified



# Do you think the opposition will give up the boycott and return to Parliament?



## **Support to the EU - % Affiliated voters**





## In your opinion, should Montenegro access the European Union? - %





# **Support to