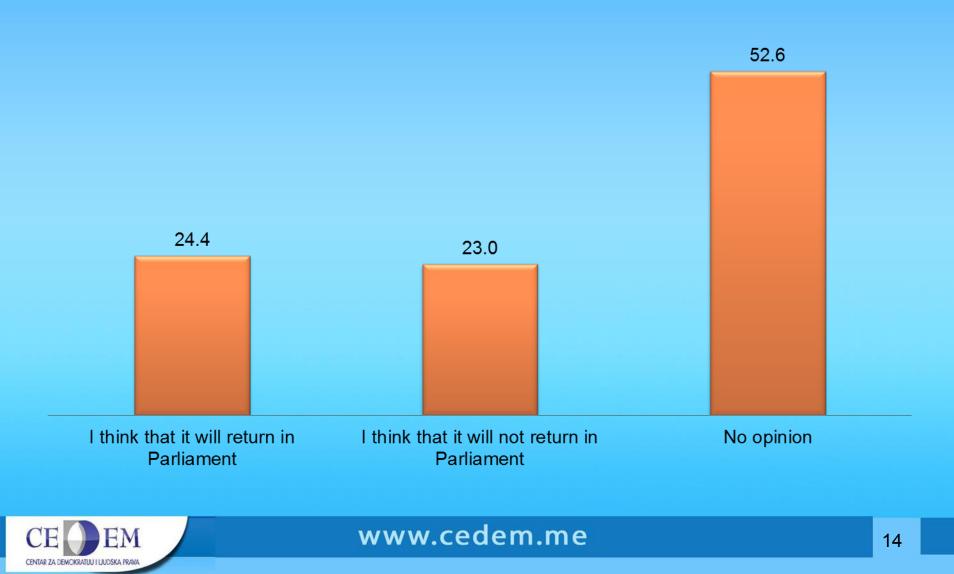

# Do you think the opposition will give up the boycott and return to Parliament?