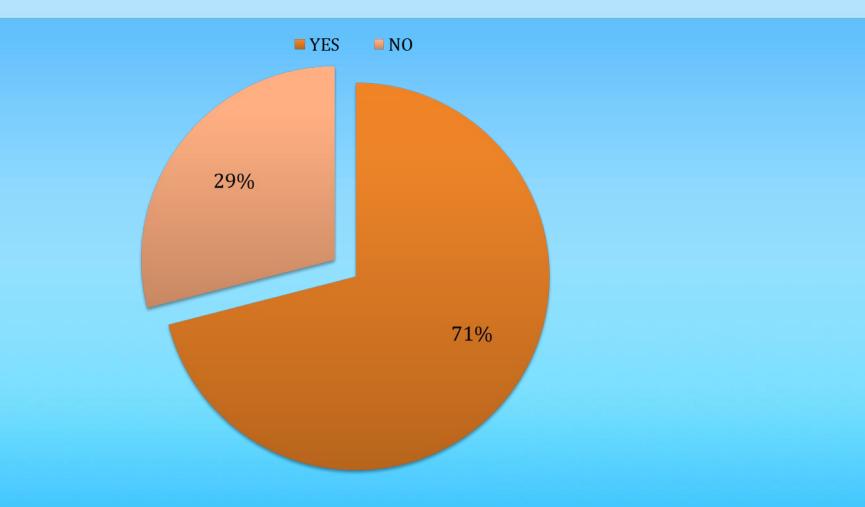

TREND**



## **CONFIDENCE IN INSTITUTIONS – SUM high confidence and mostly confidence %**





## **CONFIDENCE IN INSTITUTIONS – TREND %**





## **POLITICIANS' RANKING**

(1-minimum, 5- maximum)





## **RANKING OF POLITICAL PARTIES - %**

#### **AFFILIATED VOTERS**





## RANKING OF POLITICAL PARTIES % TREND





www.cedem.me

45.1

# Of all who vote DF - distribution

Distribution of 11.6% affiliated DF voters that would vote DF on the elections





# The opposition is currently boycotting Parliament. Do you think that the boycott is justified?



Yes, It is completely It is mostly justified Mostly not justified Not justified at all No o justified



# Do you think the opposition will give up the boycott and return to Parliament?



## **Support to the EU - % Affiliated voters**





## In your opinion, should Montenegro access the European Union? - %





# **Support to the EU: TREND %**



Okt '07. Feb '08. Okt '09. Okt Sep'11 Dec'11 Jul'12 Sept'12 Mart '13 Sep'14 Jul'15 Nov'15 Jun'16 Dec'16 Jun'17 '010.



# Support to the NATO %





## NATO - TREND%





# Which countries should Montenegro rely on in terms of foreign policy? %





# Which countries should Montenegro rely on in terms of foreign policy – SUM to a great extent/completely - % TREND