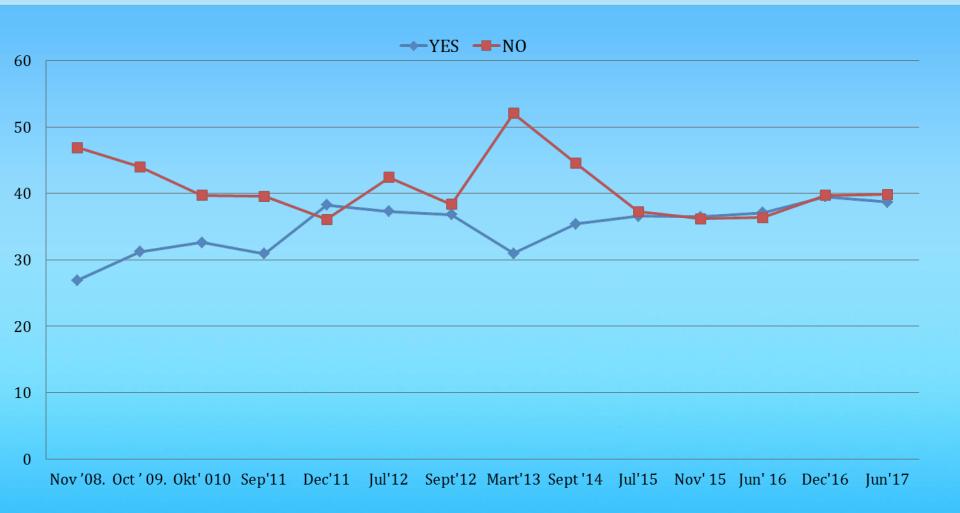

# **Support to the EU: TREND %**

Okt '07. Feb '08. Okt '09. Okt Sep'11 Dec'11 Jul'12 Sept'12 Mart '13 Sep'14 Jul'15 Nov'15 Jun'16 Dec'16 Jun'17 '010.