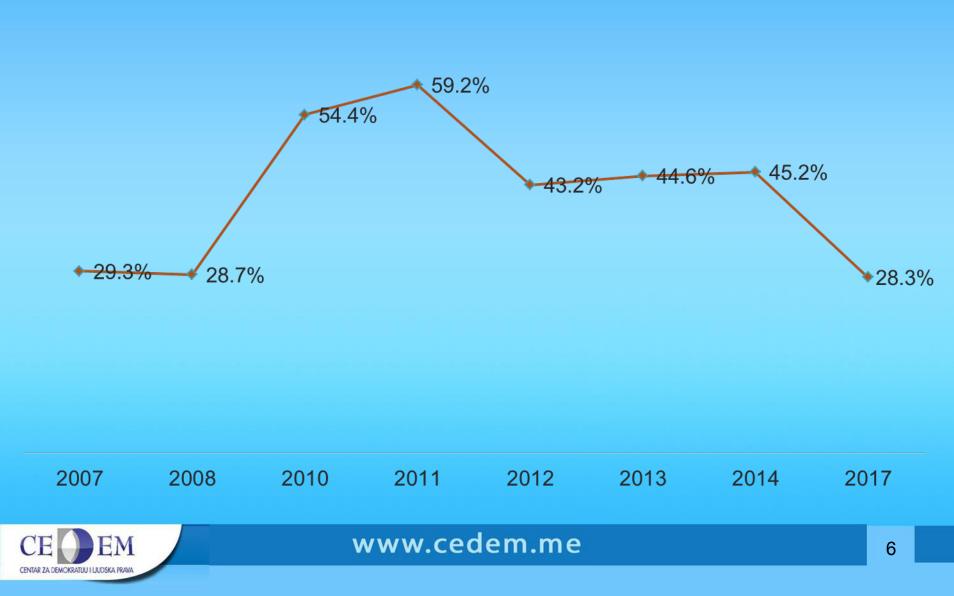

ns over 18 years old. It was conducted in all Montenegrin municipalities

- Total of 1032 of respondents participated in the research survey
- Sample: double stratified with random selection of respondents within defined enumeration areas
- Standard statistical error is +/- 3.1 % for the appearances with incidence of 50% with interval of trust of 95%.
- Post stratification was performed by gender/sex, age and national affiliation
- Research was conducted in the period from 05 to 26 June, 2017



### In general, would you say that Montenegro is on the - %



## Montenegro is on the: Trend - %



Okt, 2009 Nov, 2010 Sep, 2011 Sep, 2012 Mart, 2013 Sep, 2014 Jul, 2015 Nov, 2015 Jun, 2016 Dec, 2016 Jun, 2017



# Work assessment of Government %





# **Work assessment of Government - TREND**



## **CONFIDENCE IN INSTITUTIONS – SUM high confidence and mostly confidence %**





## **CONFIDENCE IN INSTITUTIONS – TREND %**





## **POLITICIANS' RANKING**

(1-minimum, 5- maximum)





## **RANKING OF POLITICAL PARTIES - %**

#### **AFFILIATED VOTERS**





## RANKING OF POLITICAL PARTIES % TREND





www.cedem.me

45.1

# Of all who vote DF - distribution

Distribution of 11.6% affiliated DF voters that would vote DF on the elections





# The opposition is currently boycotting Parliament. Do you think that the boycott is justified?



Yes, It is completely It is mostly justified Mostly not justified Not justified at all No o justified



# Do you think the opposition will give up the boycott and return to Parliament?



## **Support to the EU - % Affiliated voters**





## In