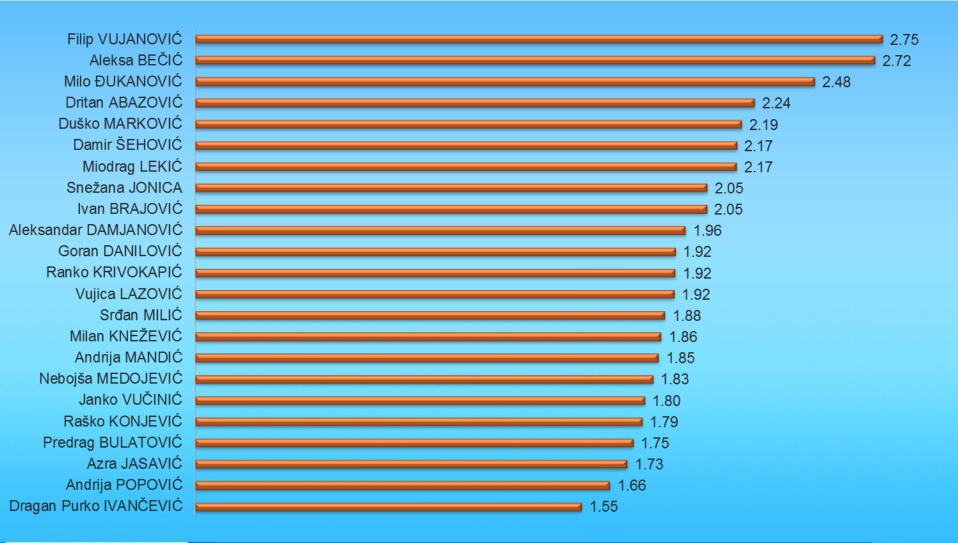

of respondents within defined enumeration areas
- Standard statistical error is +/- 3.1 % for the appearances with incidence of 50% with interval of trust of 95%.
- Post stratification was performed by gender/sex, age and national affiliation
- Research was conducted in the period from 05 to 26 June, 2017



### In general, would you say that Montenegro is on the - %



## Montenegro is on the: Trend - %



Okt, 2009 Nov, 2010 Sep, 2011 Sep, 2012 Mart, 2013 Sep, 2014 Jul, 2015 Nov, 2015 Jun, 2016 Dec, 2016 Jun, 2017



# Work assessment of Government %





# **Work assessment of Government - TREND**



## **CONFIDENCE IN INSTITUTIONS – SUM high confidence and mostly confidence %**





## **CONFIDENCE IN INSTITUTIONS – TREND %**





## **POLITICIANS' RANKING**

(1-minimum, 5- maximum)





## **RANKING OF POLITICAL PARTIES - %**

#### **AFFILIATED VOTERS**





## RANKING OF POLITICAL PARTIES % TREND





www.cedem.me

45.1

# Of all who vote DF - distribution

Distribution of 11.6% affiliated DF voters that would vote DF on the elections





# The opposition is currently boycotting Parliament. Do you think that the boycott is justified?



Yes, It is completely It is mostly justified Mostly not justified Not justified at all No o justified



# Do you think the opposition will give up the boycott and return to Parliament?



## **Support to the EU - % Affiliated voters**





## In your opinion, should Montenegro access the European Union? - %





# **Support to the EU: TREND %**



Okt '07. Feb '08. Okt '09. Okt Sep'11 Dec'11 Jul'12 Sept'12 Mart '13 Sep'14 Jul'15 Nov