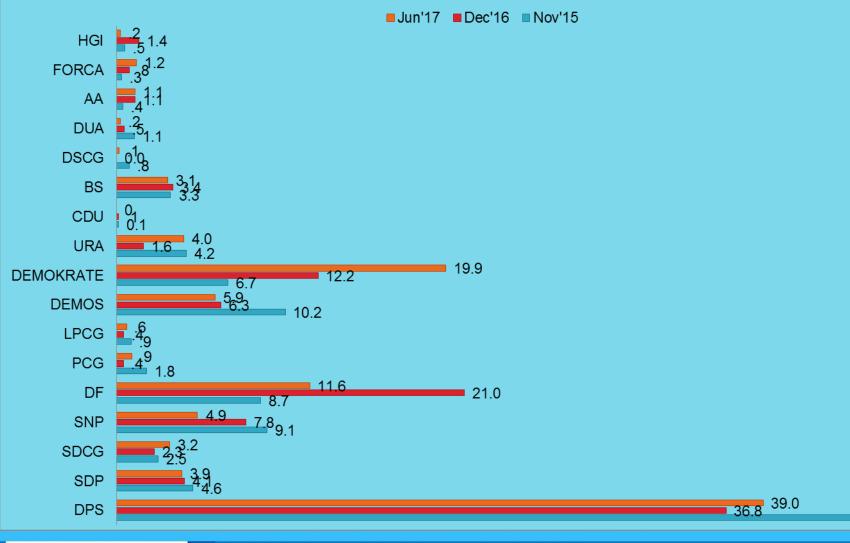

cidence of 50% with interval of trust of 95%.
- Post stratification was performed by gender/sex, age and national affiliation
- Research was conducted in the period from 05 to 26 June, 2017



### In general, would you say that Montenegro is on the - %



## Montenegro is on the: Trend - %



Okt, 2009 Nov, 2010 Sep, 2011 Sep, 2012 Mart, 2013 Sep, 2014 Jul, 2015 Nov, 2015 Jun, 2016 Dec, 2016 Jun, 2017



# Work assessment of Government %





# **Work assessment of Government - TREND**



## **CONFIDENCE IN INSTITUTIONS – SUM high confidence and mostly confidence %**





## **CONFIDENCE IN INSTITUTIONS – TREND %**





## **POLITICIANS' RANKING**

(1-minimum, 5- maximum)





## **RANKING OF POLITICAL PARTIES - %**

#### **AFFILIATED VOTERS**





## RANKING OF POLITICAL PARTIES % TREND





www.cedem.me

45.1

# Of all who vote DF - distribution

Distribution of 11.6% affiliated DF voters that would vote DF on the elections





# The opposition is currently boycotting Parliament. Do you think that the boycott is justified?



Yes, It is completely It is mostly justified Mostly not justified Not justified at all No o justified



# Do you think the opposition will give up the boycott and return to Parliament?



## **Support to the EU - % Affiliated voters**





## In your opinion, should Montenegro access the European Union? - %





# **Support to the EU: TREND %**



Okt '07. Feb '08. Okt '09. Okt Sep'11 Dec'11 Jul'12 Sept'12 Mart '13 Sep'14 Jul'15 Nov'15 Jun'16 Dec'16 Jun'17 '010.



# Support to the NATO %





## NATO - TREND%





# Which countries should Monteneg