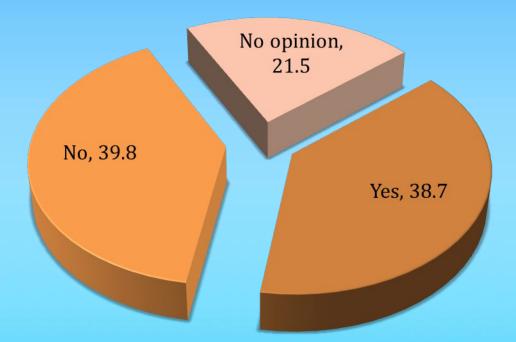

TED VOTERS**





## RANKING OF POLITICAL PARTIES % TREND





www.cedem.me

45.1

# Of all who vote DF - distribution

Distribution of 11.6% affiliated DF voters that would vote DF on the elections





# The opposition is currently boycotting Parliament. Do you think that the boycott is justified?



Yes, It is completely It is mostly justified Mostly not justified Not justified at all No o justified



# Do you think the opposition will give up the boycott and return to Parliament?



## **Support to the EU - % Affiliated voters**





## In your opinion, should Montenegro access the European Union? - %





# **Support to the EU: TREND %**



Okt '07. Feb '08. Okt '09. Okt Sep'11 Dec'11 Jul'12 Sept'12 Mart '13 Sep'14 Jul'15 Nov'15 Jun'16 Dec'16 Jun'17 '010.



# Support to the NATO %





## NATO - TREND%





# Which countries should Montenegro rely on in terms of foreign policy? %





# Which countries should Montenegro rely on in terms of foreign policy – SUM to a great extent/completely - % TREND