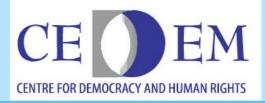

# POLITICAL PUBLIC OPINION OF MONTENEGRO June, 2017



# Sample

• The sample is representative for all citizens over 18 years old. It was conducted in all Montenegrin municipalities

- Total of 1032 of respondents participated in the research survey
- Sample: double stratified with random selection of respondents within defined enumeration areas
- Standard statistical error is +/- 3.1 % for the appearances with incidence of 50% with interval of trust of 95%.
- Post stratification was performed by gender/sex, age and national affiliation
- Research was conducted in the period from 05 to 26 June, 2017



### In general, would you say that Montenegro is on the - %



## Montenegro is on the: Trend - %



Okt, 2009 Nov, 2010 Sep, 2011 Sep, 2012 Mart, 2013 Sep, 2014 Jul, 2015 Nov, 2015 Jun,