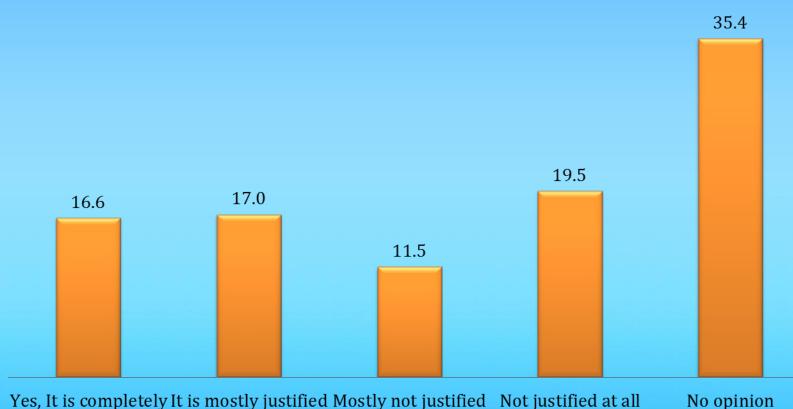

# The opposition is currently boycotting Parliament. Do you think that the boycott is justified?

Yes, It is completely It is mostly justified Mostly not justified Not justified at all No o justified