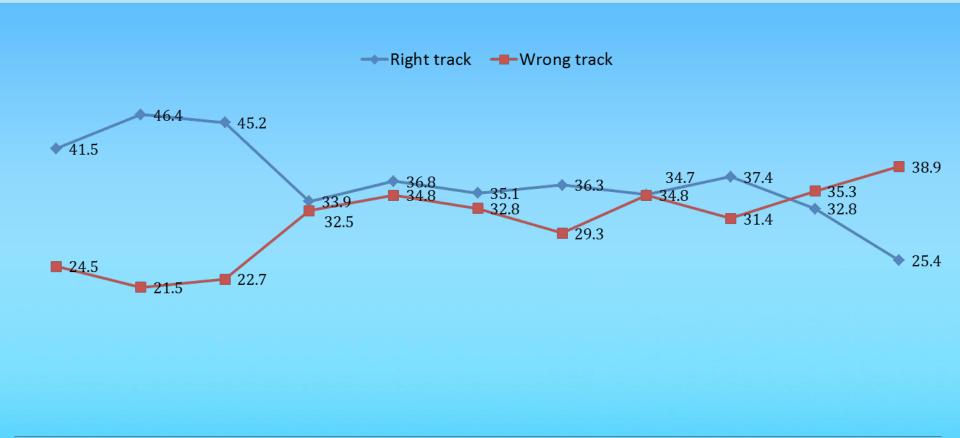

# POLITICAL PUBLIC OPINION OF MONTENEGRO June, 2017



# Sample

• The sample is representative for all citizens over 18 years old. It was conducted in all Montenegrin municipalities

- Total of 1032 of respondents participated in the research survey
- Sample: double stratified with random selection of respondents within defined enumeration areas
- Standard statistical error is +/- 3.1 % for the appearances with incidence of 50% with interval of trust of 95%.
- Post stratification was performed by gender/sex, age and national affiliation
- Research was conducted in the period from 05 to 26 June, 2017



### In general, would you say that Montenegro is on the - %



## Montenegro is on the: Trend - %



Okt, 2009 Nov, 2010 Sep, 2011 Sep, 2012 Mart, 2013 Sep, 2014 Jul, 2015 Nov, 2015 Jun, 2016 Dec, 2016 Jun, 2017



# Work assessment of Government %





# **Work assessment of Government - TREND**



## **CONFIDENCE IN INSTITUTIONS – SUM high confidence and mostly confidence %**





## **CONFIDENCE IN INSTITUTIONS – TREND %**





## **POLITICIANS' RANKING**

(1-minimum, 5- maximum)





## **RANKING OF POLITICAL PARTIES - %**

#### **AFFILIATED VOTERS**





## RANKING OF POLITICAL PARTIES % TREND





www.cedem.me

45.1

# Of all who vote DF - distribution

Distribution of 11.6% affiliated DF voters that would vote DF on the elections





# The opposition is currently boycotting Parliament. Do you think that the boycott is justified?



Yes, It is completely It is mostly justified Mo