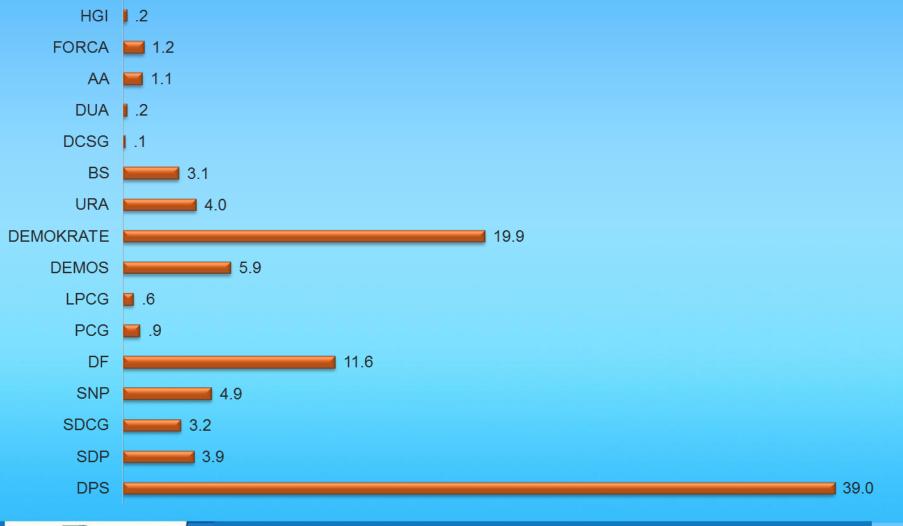

rror is +/- 3.1 % for the appearances with incidence of 50% with interval of trust of 95%.
- Post stratification was performed by gender/sex, age and national affiliation
- Research was conducted in the period from 05 to 26 June, 2017



### In general, would you say that Montenegro is on the - %



## Montenegro is on the: Trend - %



Okt, 2009 Nov, 2010 Sep, 2011 Sep, 2012 Mart, 2013 Sep, 2014 Jul, 2015 Nov, 2015 Jun, 2016 Dec, 2016 Jun, 2017



# Work assessment of Government %





# **Work assessment of Government - TREND**



## **CONFIDENCE IN INSTITUTIONS – SUM high confidence and mostly confidence %**





## **CONFIDENCE IN INSTITUTIONS – TREND %**





## **POLITICIANS' RANKING**

(1-minimum, 5- maximum)





## **RANKING OF POLITICAL PARTIES - %**

#### **AFFILIATED VOTERS**





## RANKING OF POLITICAL PARTIES % TREND





www.cedem.me

45.1

# Of all who vote DF - distribution

Distribution of 11.6% affiliated DF voters that would vote DF on the elections





# The opposition is currently boycotting Parliament. Do you think that the boycott is justified?



Yes, It is completely It is mostly justified Mostly not justified Not justified at all No o justified



# Do you think the opposition will give up the boycott and return to Parliament?



## **Support to the EU - % Affiliated voters**





## In your opinion, should Montenegro access the European Union? - %





# **Support to the EU: TREND %**



Okt '07. Feb '08. Okt '09. Okt Sep'11 Dec'11 Jul'12 Sept'12 Mart '13 Sep'14 Jul'15 Nov'15 Jun'16 Dec'16 Jun'17 '010.



# Support to the NATO %





## NATO -