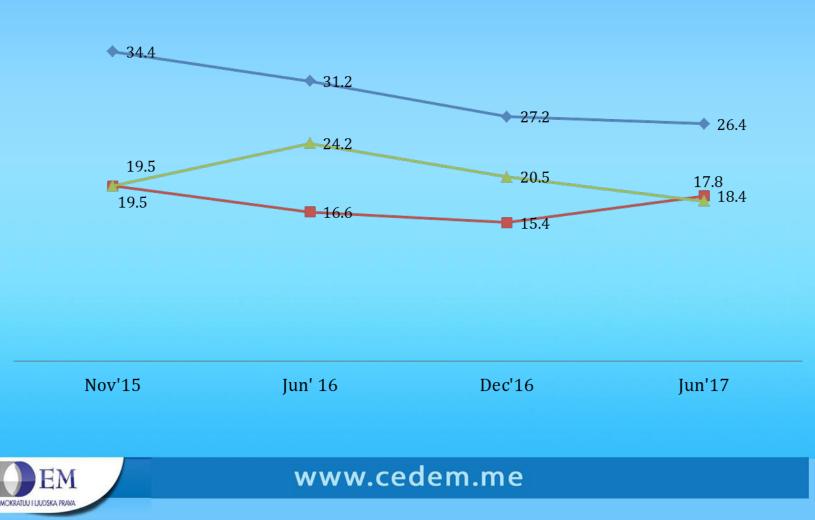

# Which countries should Montenegro rely on in terms of foreign policy – SUM to a great extent/completely - % TREND