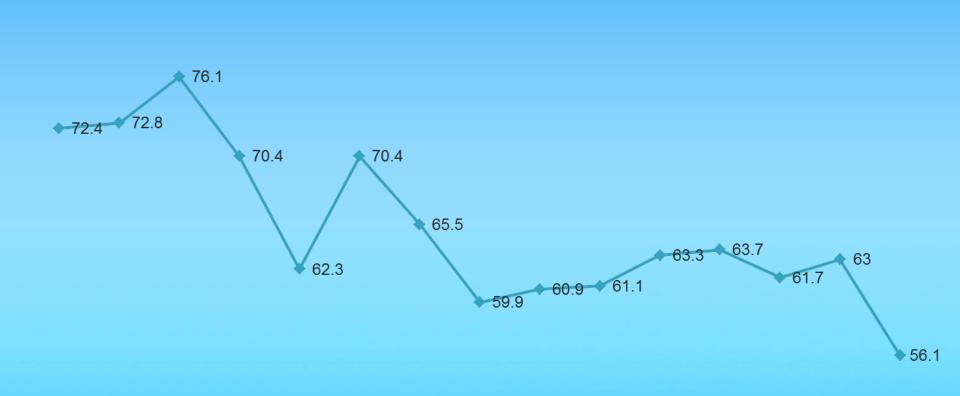

# **Support to the EU: TREND %**

Okt '07. Feb '08. Okt '09. Okt Sep'11 Dec'11 Jul'12 Sept'12 Mart '13 Sep'14 Jul'15 Nov'15 Jun'16 Dec'16 Jun'17 '010.