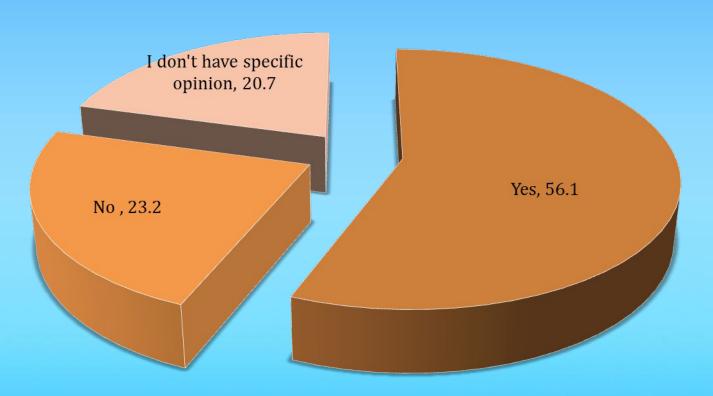

ly confidence %**





## **CONFIDENCE IN INSTITUTIONS – TREND %**





## **POLITICIANS' RANKING**

(1-minimum, 5- maximum)





## **RANKING OF POLITICAL PARTIES - %**

#### **AFFILIATED VOTERS**





## RANKING OF POLITICAL PARTIES % TREND





www.cedem.me

45.1

# Of all who vote DF - distribution

Distribution of 11.6% affiliated DF voters that would vote DF on the elections





# The opposition is currently boycotting Parliament. Do you think that the boycott is justified?



Yes, It is completely It is mostly justified Mostly not justified Not justified at all No o justified



# Do you think the opposition will give up the boycott and return to Parliament?



## **Support to the EU - % Affiliated voters**





## In your opinion, should Montenegro access the European Union? - %





# **Support to the EU: TREND %**



Okt '07. Feb '08. Okt '09. Okt Sep'11 Dec'11 Jul'12 Sept'12 Mart '13 Sep'14 Jul'15 Nov'15 Jun'16 Dec'16 Jun'17 '010.



# Support to the NATO %





## NATO - TREND%





# Which countries should Montenegro rely on in terms of foreign policy? %





# Which countries should Montenegro rely on in terms of foreign policy – SUM to a great extent/completely - % TREND