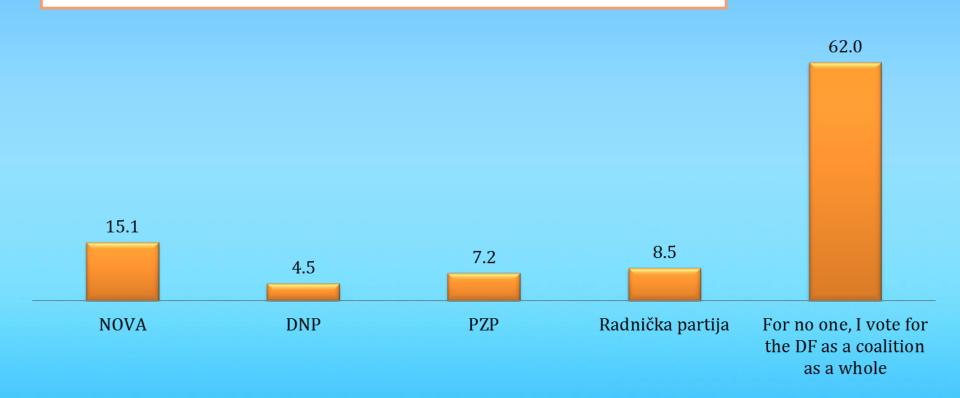

# Of all who vote DF - distribution

Distribution of 11.6% affiliated DF voters that would vote DF on the elections