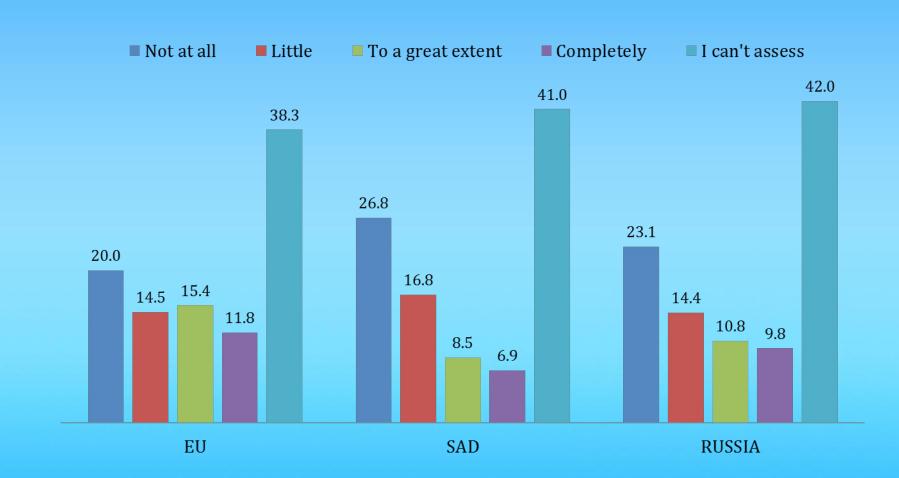

DF - distribution

Distribution of 11.6% affiliated DF voters that would vote DF on the elections





# The opposition is currently boycotting Parliament. Do you think that the boycott is justified?



Yes, It is completely It is mostly justified Mostly not justified Not justified at all No o justified



# Do you think the opposition will give up the boycott and return to Parliament?



## **Support to the EU - % Affiliated voters**





## In your opinion, should Montenegro access the European Union? - %





# **Support to the EU: TREND %**



Okt '07. Feb '08. Okt '09. Okt Sep'11 Dec'11 Jul'12 Sept'12 Mart '13 Sep'14 Jul'15 Nov'15 Jun'16 Dec'16 Jun'17 '010.



# Support to the NATO %





## NATO - TREND%





# Which countries should Montenegro rely on in terms of foreign policy? %





# Which countries should Montenegro rely on in terms of foreign policy – SUM to a great extent/completely - % TREND