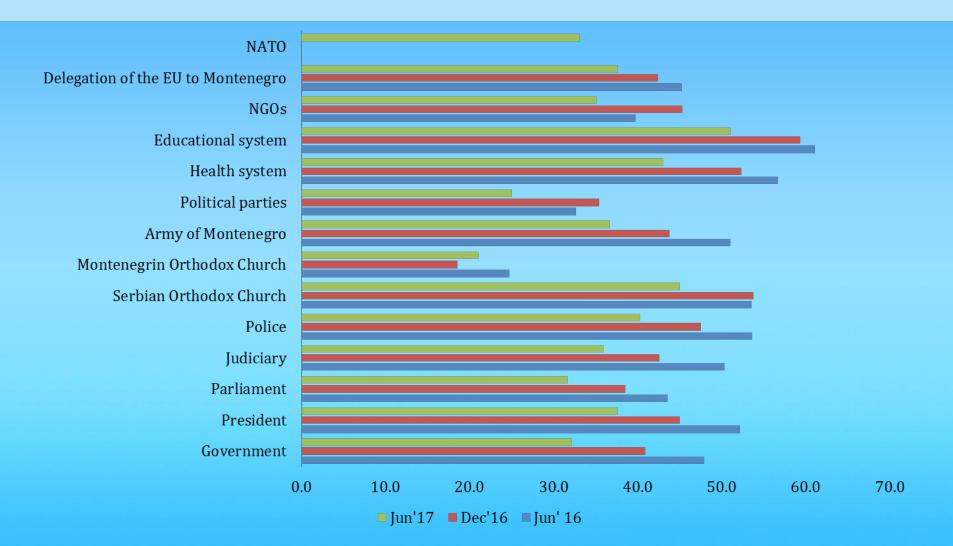

h survey
- Sample: double stratified with random selection of respondents within defined enumeration areas
- Standard statistical error is +/- 3.1 % for the appearances with incidence of 50% with interval of trust of 95%.
- Post stratification was performed by gender/sex, age and national affiliation
- Research was conducted in the period from 05 to 26 June, 2017



### In general, would you say that Montenegro is on the - %



## Montenegro is on the: Trend - %



Okt, 2009 Nov, 2010 Sep, 2011 Sep, 2012 Mart, 2013 Sep, 2014 Jul, 2015 Nov, 2015 Jun, 2016 Dec, 2016 Jun, 2017



# Work assessment of Government %





# **Work assessment of Government - TREND**



## **CONFIDENCE IN INSTITUTIONS – SUM high confidence and mostly confidence %**





## **CONFIDENCE IN INSTITUTIONS – TREND %**





## **POLITICIANS' RANKING**

(1-minimum, 5- maximum)





## **RANKING OF POLITICAL PARTIES - %**

#### **AFFILIATED VOTERS**





## RANKING OF POLITICAL PARTIES % TREND





www.cedem.me

45.1

# Of all who vote DF - distribution

Distribution of 11.6% affiliated DF voters that would vote DF on the elections





# The opposition is currently boycotting Parliament. Do you think that the boycott is justified?



Yes, It is completely It is mostly justified Mostly not justified Not justified at all No o justified



# Do you think the opposition will give up the boycott and return to Parliament?



## **Support to the EU - % Affiliated voters**





## In your opinion, should Montenegro access the European Union? - %





# **Support to the EU: TREND %**



Okt '07. Feb '08. Okt '09. O