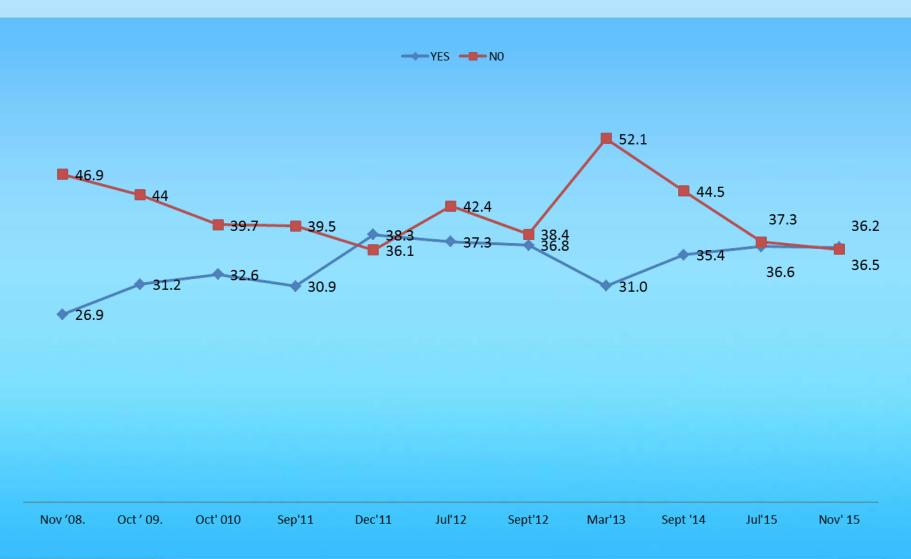

was conducted in the period from October 30 to November 7, 2015.
- •Research is supported by NATO PUBLIC DIPLOMACY/Brussels and US Embassy to Montenegro.



# In general, would you say that Montenegro is on the (%)





## Montenegro is on the - Trend (%)





# **CONFIDENCE IN INSTITUTIONS – SUM high** confidence and mostly confidence (%)





#### **CONFIDENCE IN INSTITUTIONS – TREND (%)**





#### **POLITICIANS' RANKING**





# RANKING OF POLITICAL PARTIES/LISTS – % AFFILIATED VOTERS





#### RANKING OF POLITICAL PARTIES/LISTS (%) - TREND





# In your opinion, should Montenegro access the European Union?(%)





## Support to the EU: TREND (%)





# If you should vote on membership of Montenegro in NATO, you would vote (%)





# TREND: on the referendum YES and AGAINST NATO (%)





## NATO support – affiliated votes (%)





## **Influence of NATO integrations (%)**





# Do you believe that, regardless of your opinion, Montenegro will become a NATO member? (%)





# Do you believe that, regardless of your opinion, Montenegro will receive an invitation to join NATO by the end of December?(%)





## Your attitude toward protests (%)





## Your attitude toward protests, in general (%)





## Whether the protests were successful? (%)