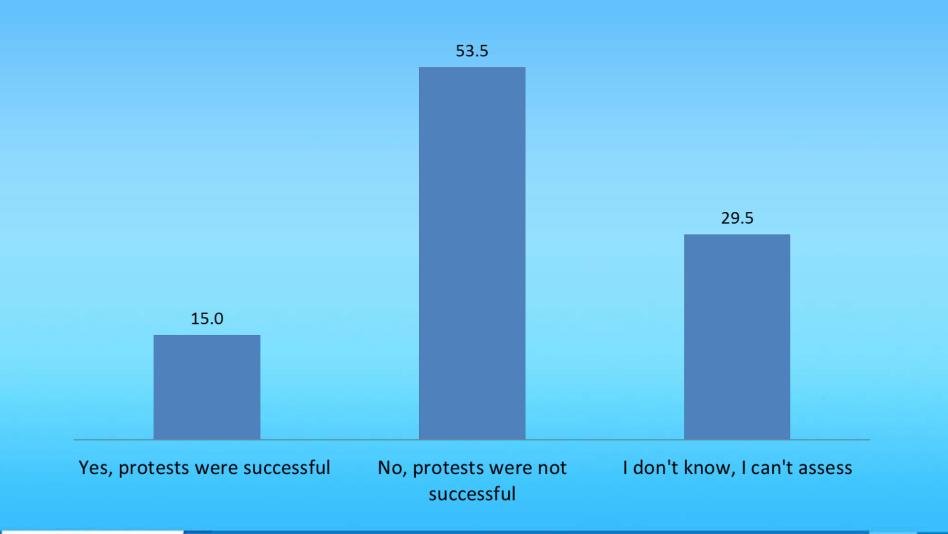

TS – % AFFILIATED VOTERS





#### RANKING OF POLITICAL PARTIES/LISTS (%) - TREND





# In your opinion, should Montenegro access the European Union?(%)





## Support to the EU: TREND (%)





# If you should vote on membership of Montenegro in NATO, you would vote (%)





# TREND: on the referendum YES and AGAINST NATO (%)





## NATO support – affiliated votes (%)





## **Influence of NATO integrations (%)**





# Do you believe that, regardless of your opinion, Montenegro will become a NATO member? (%)





# Do you believe that, regardless of your opinion, Montenegro will receive an invitation to join NATO by the end of December?(%)





## Your attitude toward protests (%)





## Your attitude toward protests, in general (%)





## Whether the protests were successful? (%)