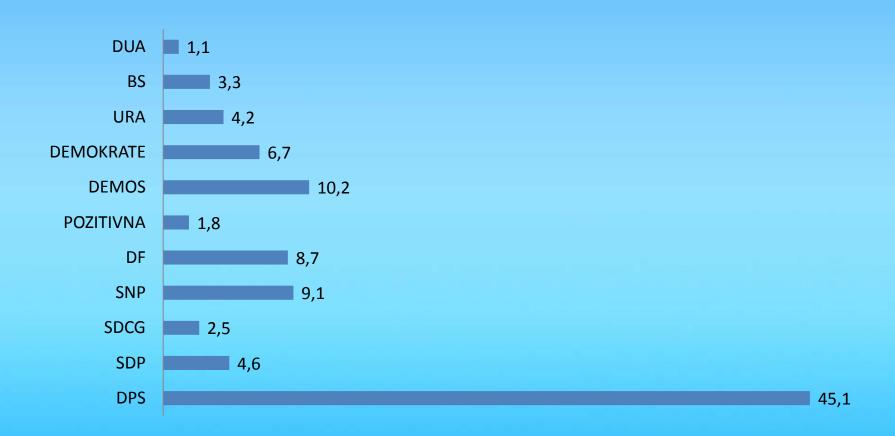

mple: double stratified with random selection of respondents within defined enumeration areas.
- •Standard statistical error is +/- 3.08% for the appearances with incidence of 50% with interval of trust of 95%.
- •Post stratification was performed by gender/sex, age and national affiliation.
- •Research was conducted in the period from October 30 to November 7, 2015.
- •Research is supported by NATO PUBLIC DIPLOMACY/Brussels and US Embassy to Montenegro.



# In general, would you say that Montenegro is on the (%)





## Montenegro is on the - Trend (%)





# **CONFIDENCE IN INSTITUTIONS – SUM high** confidence and mostly confidence (%)





#### **CONFIDENCE IN INSTITUTIONS – TREND (%)**





#### **POLITICIANS' RANKING**





# RANKING OF POLITICAL PARTIES/LISTS – % AFFILIATED VOTERS





#### RANKING OF POLITICAL PARTIES/LISTS (%) - TREND





# In your opinion, should Montenegro access the European Union?(%)





## Support to the EU: TREND (%)





# If you should vote on membership of Montenegro in NATO, you would vote (%)





# TREND: on the referendum YES and AGAINST NATO (%)





## NATO support – affiliated votes (%)





## **Influence of NATO integrations (%)**





# Do you believe that, regardless of your opinion, Montenegro will become a NATO member? (%)





# Do you believe that, regardless of your opinion, Montenegro will receive an invitation to join NATO by the end of December?(%)





## Your attitude toward protests (%)





## Your attitude toward protests, in general (%)





## Whether the protests were successful? (%)