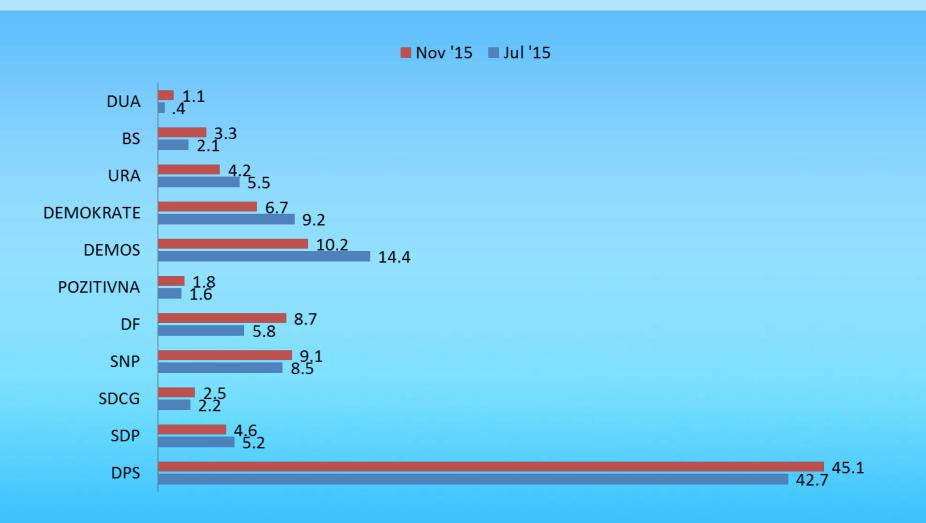

nts within defined enumeration areas.
- •Standard statistical error is +/- 3.08% for the appearances with incidence of 50% with interval of trust of 95%.
- •Post stratification was performed by gender/sex, age and national affiliation.
- •Research was conducted in the period from October 30 to November 7, 2015.
- •Research is supported by NATO PUBLIC DIPLOMACY/Brussels and US Embassy to Montenegro.



# In general, would you say that Montenegro is on the (%)





## Montenegro is on the - Trend (%)





# **CONFIDENCE IN INSTITUTIONS – SUM high** confidence and mostly confidence (%)





#### **CONFIDENCE IN INSTITUTIONS – TREND (%)**





#### **POLITICIANS' RANKING**





# RANKING OF POLITICAL PARTIES/LISTS – % AFFILIATED VOTERS





#### RANKING OF POLITICAL PARTIES/LISTS (%) - TREND





# In your opinion, should Montenegro access the European Union?(%)





## Support to the EU: TREND (%)





# If you should vote on membership of Montenegro in NATO, you would vote (%)





# TREND: on the referendum YES and AGAINST NATO (%)





## NATO support – affiliated votes (%)





## **Influence of NATO integrations (%)**





# Do you believe that, regardless of your opinion, Montenegro will become a NATO member? (%)





# Do you believe that, regardless of your opinion, Montenegro will receive an invitation to join NATO by the end of December?(%)





## Your attitude toward protests (%)





## Your attitude toward protests, in general (%)





## Whether the protests were successful? (%)