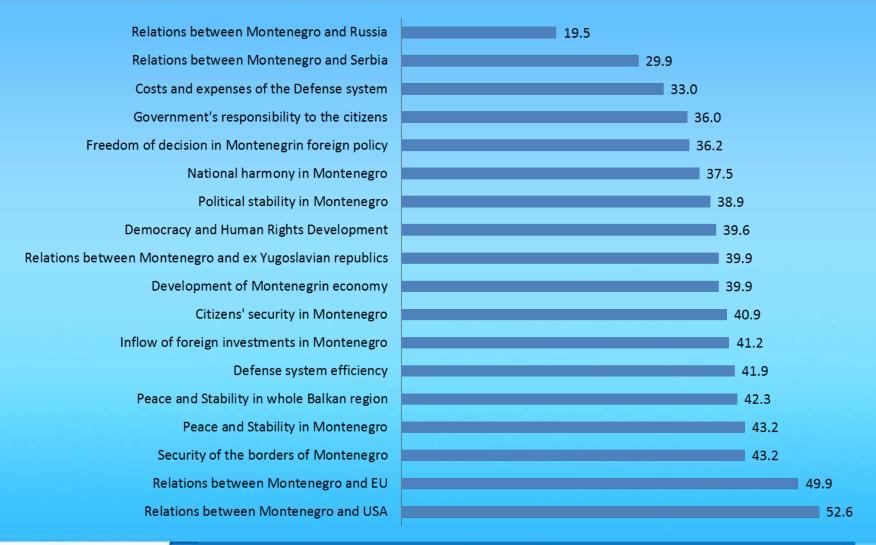

y NATO PUBLIC DIPLOMACY/Brussels and US Embassy to Montenegro.



# In general, would you say that Montenegro is on the (%)





## Montenegro is on the - Trend (%)





# **CONFIDENCE IN INSTITUTIONS – SUM high** confidence and mostly confidence (%)





#### **CONFIDENCE IN INSTITUTIONS – TREND (%)**





#### **POLITICIANS' RANKING**





# RANKING OF POLITICAL PARTIES/LISTS – % AFFILIATED VOTERS





#### RANKING OF POLITICAL PARTIES/LISTS (%) - TREND





# In your opinion, should Montenegro access the European Union?(%)





## Support to the EU: TREND (%)





# If you should vote on membership of Montenegro in NATO, you would vote (%)





# TREND: on the referendum YES and AGAINST NATO (%)





## NATO support – affiliated votes (%)





## **Influence of NATO integrations (%)**





# Do you believe that, regardless of your opinion, Montenegro will become a NATO member? (%)





# Do you believe that, regardless of your opinion, Montenegro will receive an invitation to join NATO by the end of December?(%)





## Your attitude toward protests (%)





## Your attitude toward protests, in general (%)





## Whether the protests were successful? (%)