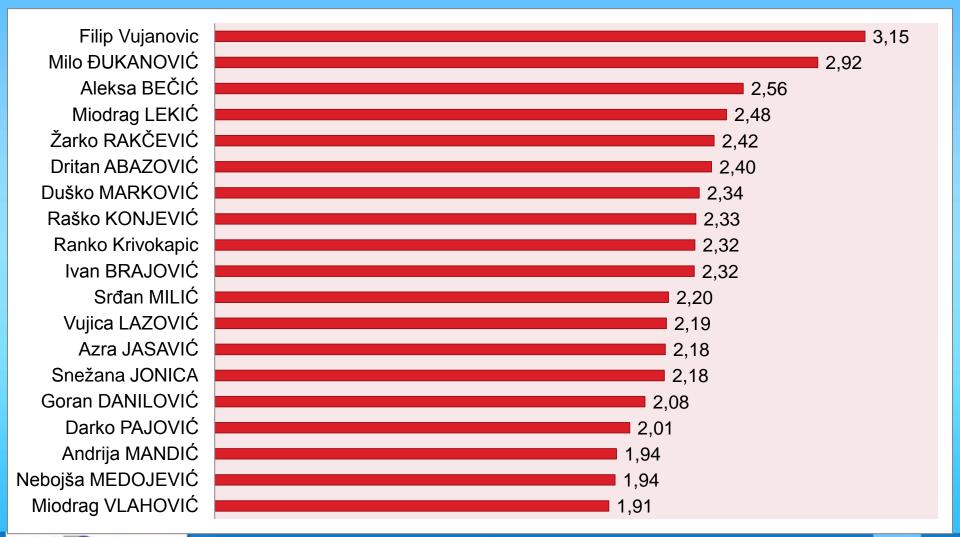

f 1033 of respondents participated in the research survey.
- •Sample: double stratified with random selection of respondents within defined enumeration areas.
- •Standard statistical error is +/- 3.08% for the appearances with incidence of 50% with interval of trust of 95%.
- •Post stratification was performed by gender/sex, age and national affiliation.
- •Research was conducted in the period from October 30 to November 7, 2015.
- •Research is supported by NATO PUBLIC DIPLOMACY/Brussels and US Embassy to Montenegro.



# In general, would you say that Montenegro is on the (%)





## Montenegro is on the - Trend (%)





# **CONFIDENCE IN INSTITUTIONS – SUM high** confidence and mostly confidence (%)





#### **CONFIDENCE IN INSTITUTIONS – TREND (%)**





#### **POLITICIANS' RANKING**





# RANKING OF POLITICAL PARTIES/LISTS – % AFFILIATED VOTERS





#### RANKING OF POLITICAL PARTIES/LISTS (%) - TREND





# In your opinion, should Montenegro access the European Union?(%)





## Support to the EU: TREND (%)





# If you should vote on membership of Montenegro in NATO, you would vote (%)





# TREND: on the referendum YES and AGAINST NATO (%)





## NATO support – affiliated votes (%)





## **Influence of NATO integrations (%)**





# Do you believe that, regardless of your opinion, Montenegro will become a NATO member? (%)





# Do you believe that, regardless of your opinion, Montenegro will receive an invitation to join NATO by the end of December?(%)





## Your attitude toward protests (%)





## Your attitude toward protests, in general (%)





## Wheth