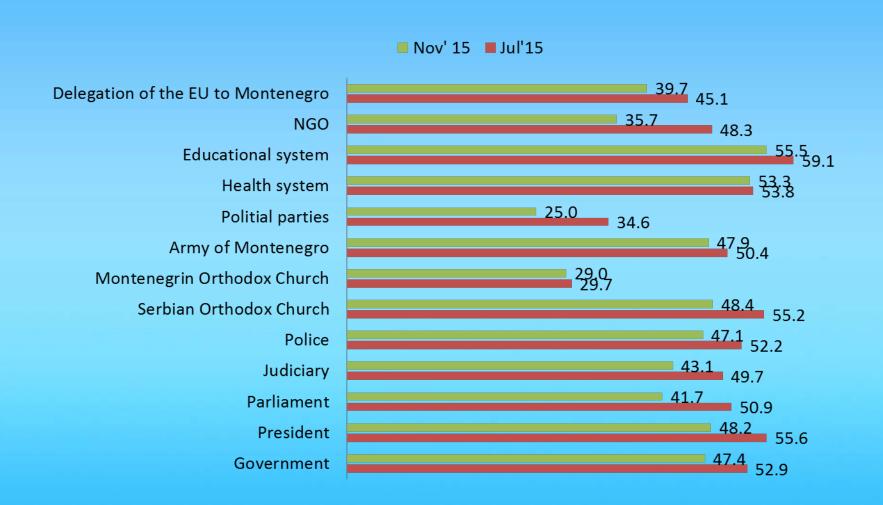

Plav, Žabljak, Kolašin.
- •Total of 1033 of respondents participated in the research survey.
- •Sample: double stratified with random selection of respondents within defined enumeration areas.
- •Standard statistical error is +/- 3.08% for the appearances with incidence of 50% with interval of trust of 95%.
- •Post stratification was performed by gender/sex, age and national affiliation.
- •Research was conducted in the period from October 30 to November 7, 2015.
- •Research is supported by NATO PUBLIC DIPLOMACY/Brussels and US Embassy to Montenegro.



# In general, would you say that Montenegro is on the (%)





## Montenegro is on the - Trend (%)





# **CONFIDENCE IN INSTITUTIONS – SUM high** confidence and mostly confidence (%)





#### **CONFIDENCE IN INSTITUTIONS – TREND (%)**





#### **POLITICIANS' RANKING**





# RANKING OF POLITICAL PARTIES/LISTS – % AFFILIATED VOTERS





#### RANKING OF POLITICAL PARTIES/LISTS (%) - TREND





# In your opinion, should Montenegro access the European Union?(%)





## Support to the EU: TREND (%)





# If you should vote on membership of Montenegro in NATO, you would vote (%)





# TREND: on the referendum YES and AGAINST NATO (%)





## NATO support – affiliated votes (%)





## **Influence of NATO integrations (%)**





# Do you believe that, regardless of your opinion, Montenegro will become a NATO member? (%)





# Do you believe that, regardless of your opinion, Montenegro will receive an invitation to join NATO by the end of December?(%)





## Your attitude toward protests (%)





## Your attitude toward pro