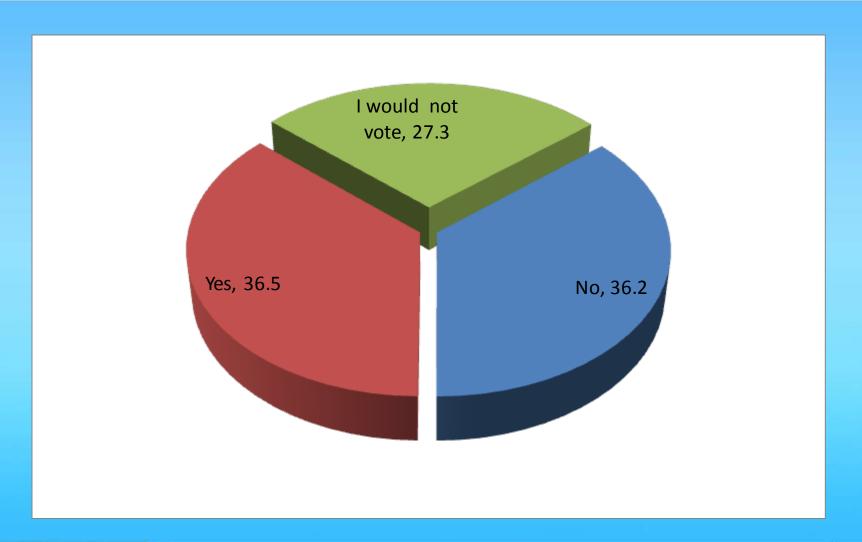

by gender/sex, age and national affiliation.
- •Research was conducted in the period from October 30 to November 7, 2015.
- •Research is supported by NATO PUBLIC DIPLOMACY/Brussels and US Embassy to Montenegro.



# In general, would you say that Montenegro is on the (%)





## Montenegro is on the - Trend (%)





# **CONFIDENCE IN INSTITUTIONS – SUM high** confidence and mostly confidence (%)





#### **CONFIDENCE IN INSTITUTIONS – TREND (%)**





#### **POLITICIANS' RANKING**





# RANKING OF POLITICAL PARTIES/LISTS – % AFFILIATED VOTERS





#### RANKING OF POLITICAL PARTIES/LISTS (%) - TREND





# In your opinion, should Montenegro access the European Union?(%)





## Support to the EU: TREND (%)





# If you should vote on membership of Montenegro in NATO, you would vote (%)





# TREND: on the referendum YES and AGAINST NATO (%)





## NATO support – affiliated votes (%)





## **Influence of NATO integrations (%)**





# Do you believe that, regardless of your opinion, Montenegro will become a NATO member? (%)





# Do you believe that, regardless of your opinion, Montenegro will receive an invitation to join NATO by the end of December?(%)





## Your attitude toward protests (%)





## Your attitude toward protests, in general (%)





## Whether the protests were successful? (%)