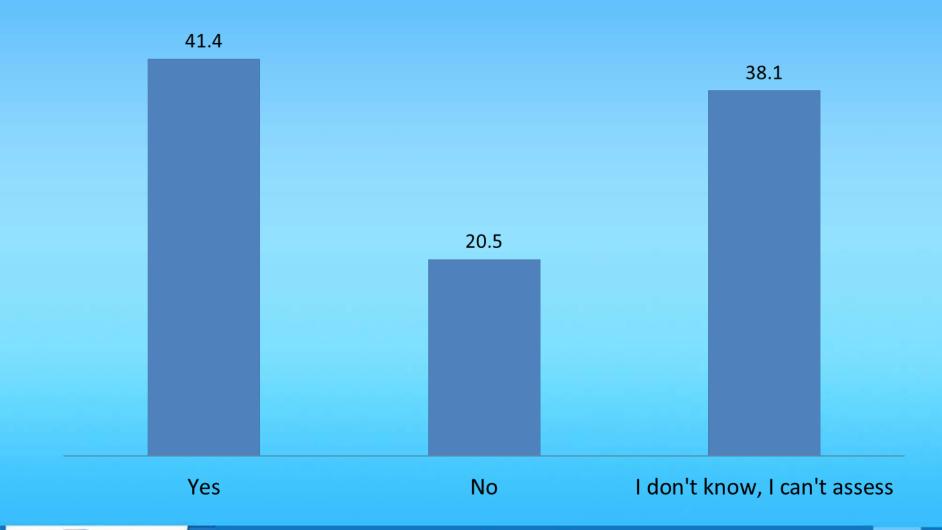

# Do you believe that, regardless of your opinion, Montenegro will receive an invitation to join NATO by the end of December?(%)