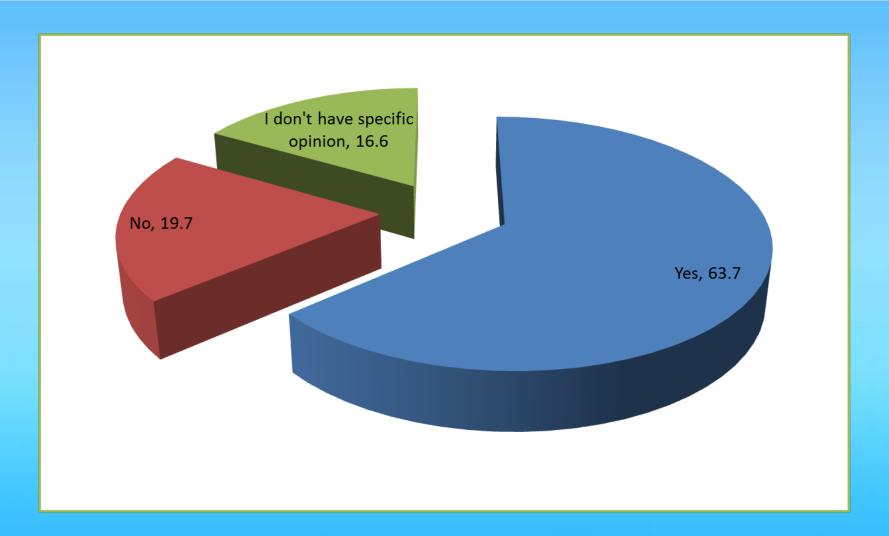

/- 3.08% for the appearances with incidence of 50% with interval of trust of 95%.
- •Post stratification was performed by gender/sex, age and national affiliation.
- •Research was conducted in the period from October 30 to November 7, 2015.
- •Research is supported by NATO PUBLIC DIPLOMACY/Brussels and US Embassy to Montenegro.



# In general, would you say that Montenegro is on the (%)





## Montenegro is on the - Trend (%)





# **CONFIDENCE IN INSTITUTIONS – SUM high** confidence and mostly confidence (%)





#### **CONFIDENCE IN INSTITUTIONS – TREND (%)**





#### **POLITICIANS' RANKING**





# RANKING OF POLITICAL PARTIES/LISTS – % AFFILIATED VOTERS





#### RANKING OF POLITICAL PARTIES/LISTS (%) - TREND





# In your opinion, should Montenegro access the European Union?(%)





## Support to the EU: TREND (%)





# If you should vote on membership of Montenegro in NATO, you would vote (%)





# TREND: on the referendum YES and AGAINST NATO (%)





## NATO support – affiliated votes (%)





## **Influence of NATO integrations (%)**





# Do you believe that, regardless of your opinion, Montenegro will become a NATO member? (%)





# Do you believe that, regardless of your opinion, Montenegro will receive an invitation to join NATO by the end of December?(%)





## Your attitude toward protests (%)





## Your attitude toward protests, in general (%)





## Whether the protests were successful? (%)