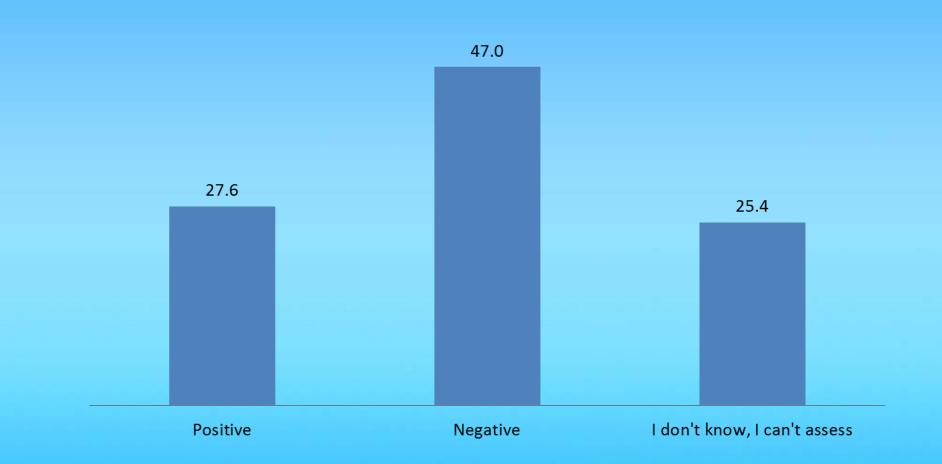

RANKING**





# RANKING OF POLITICAL PARTIES/LISTS – % AFFILIATED VOTERS





#### RANKING OF POLITICAL PARTIES/LISTS (%) - TREND





# In your opinion, should Montenegro access the European Union?(%)





## Support to the EU: TREND (%)





# If you should vote on membership of Montenegro in NATO, you would vote (%)





# TREND: on the referendum YES and AGAINST NATO (%)





## NATO support – affiliated votes (%)





## **Influence of NATO integrations (%)**





# Do you believe that, regardless of your opinion, Montenegro will become a NATO member? (%)





# Do you believe that, regardless of your opinion, Montenegro will receive an invitation to join NATO by the end of December?(%)





## Your attitude toward protests (%)





## Your attitude toward protests, in general (%)





## Whether the protests were successful? (%)