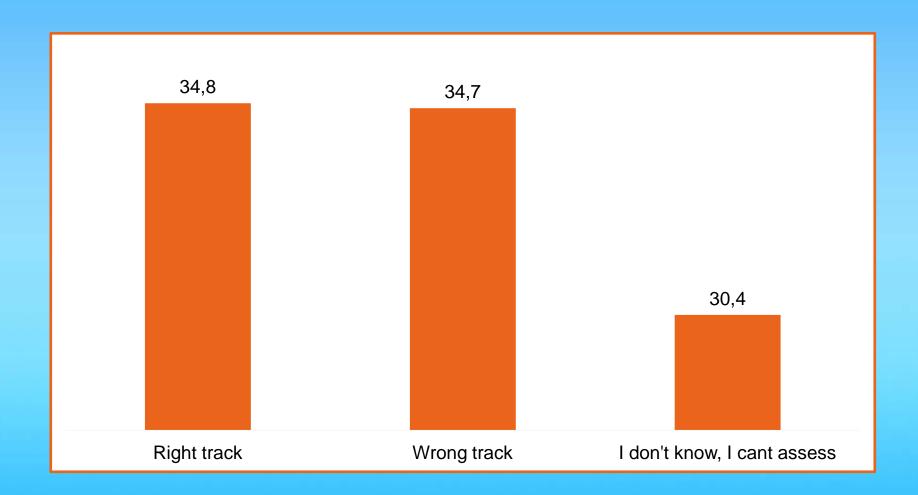

itizens over 18 years old. It was conducted in 16 municipalities: Bijelo Polje, Berane, Pljevlja, Podgorica, Nikšić, Cetinje, Herceg Novi, Ulcinj, Bar, Budva, Tivat, Kotor, Rožaje, Plav, Žabljak, Kolašin.
- •Total of 1033 of respondents participated in the research survey.
- •Sample: double stratified with random selection of respondents within defined enumeration areas.
- •Standard statistical error is +/- 3.08% for the appearances with incidence of 50% with interval of trust of 95%.
- •Post stratification was performed by gender/sex, age and national affiliation.
- •Research was conducted in the period from October 30 to November 7, 2015.
- •Research is supported by NATO PUBLIC DIPLOMACY/Brussels and US Embassy to Montenegro.



# In general, would you say that Montenegro is on the (%)





## Montenegro is on the - Trend (%)





# **CONFIDENCE IN INSTITUTIONS – SUM high** confidence and mostly confidence (%)





#### **CONFIDENCE IN INSTITUTIONS – TREND (%)**





#### **POLITICIANS' RANKING**





# RANKING OF POLITICAL PARTIES/LISTS – % AFFILIATED VOTERS





#### RANKING OF POLITICAL PARTIES/LISTS (%) - TREND





# In your opinion, should Montenegro access the European Union?(%)





## Support to the EU: TREND (%)





# If you should vote on membership of Montenegro in NATO, you would vote (%)





# TREND: on the referendum YES and AGAINST NATO (%)





## NATO support – affiliated votes (%)





## **Influence of NATO integrations (%)**





# Do you believe that, regardless of your opinion, Montenegro will become a NATO member? (%)





# Do you believe that,