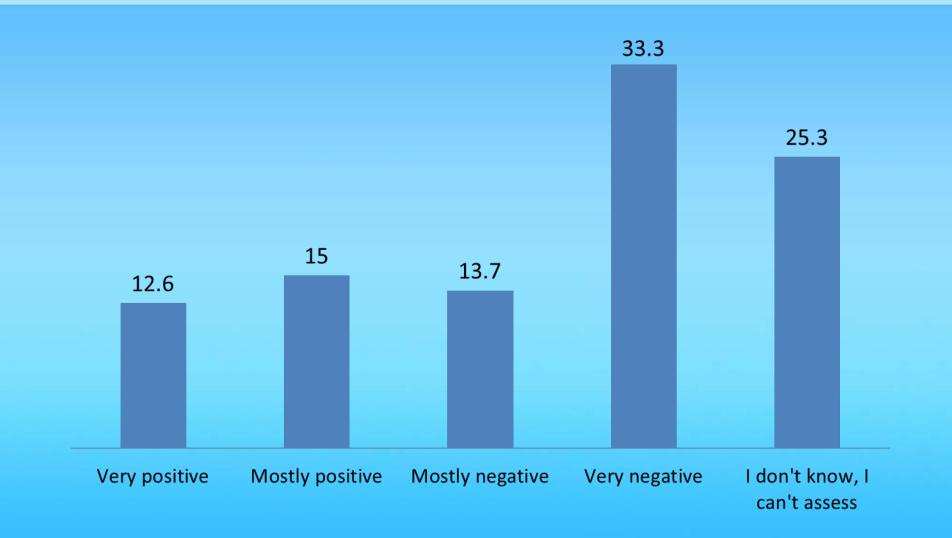

IN INSTITUTIONS – TREND (%)**





#### **POLITICIANS' RANKING**





# RANKING OF POLITICAL PARTIES/LISTS – % AFFILIATED VOTERS





#### RANKING OF POLITICAL PARTIES/LISTS (%) - TREND





# In your opinion, should Montenegro access the European Union?(%)





## Support to the EU: TREND (%)





# If you should vote on membership of Montenegro in NATO, you would vote (%)





# TREND: on the referendum YES and AGAINST NATO (%)





## NATO support – affiliated votes (%)





## **Influence of NATO integrations (%)**





# Do you believe that, regardless of your opinion, Montenegro will become a NATO member? (%)





# Do you believe that, regardless of your opinion, Montenegro will receive an invitation to join NATO by the end of December?(%)





## Your attitude toward protests (%)





## Your attitude toward protests, in general (%)





## Whether the protests were successful? (%)