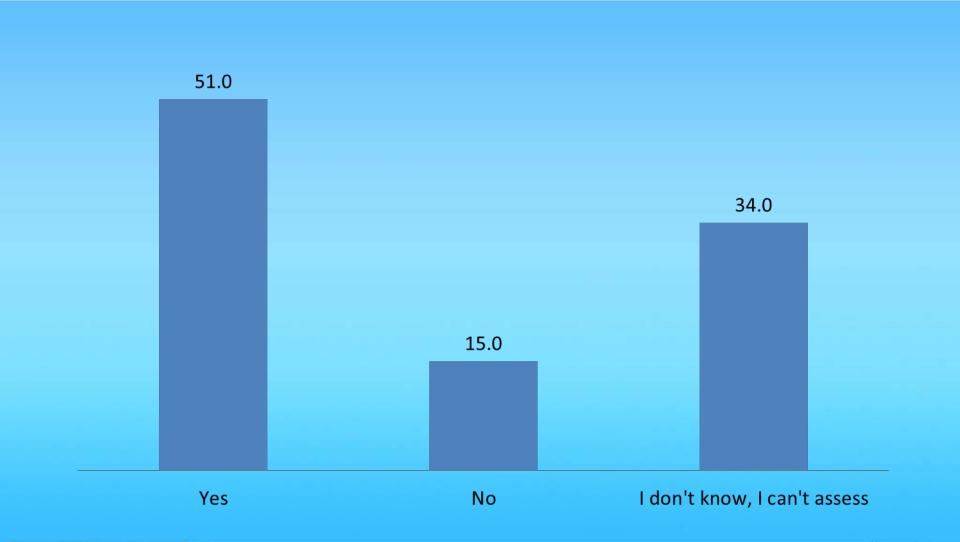

# Do you believe that, regardless of your opinion, Montenegro will become a NATO member? (%)