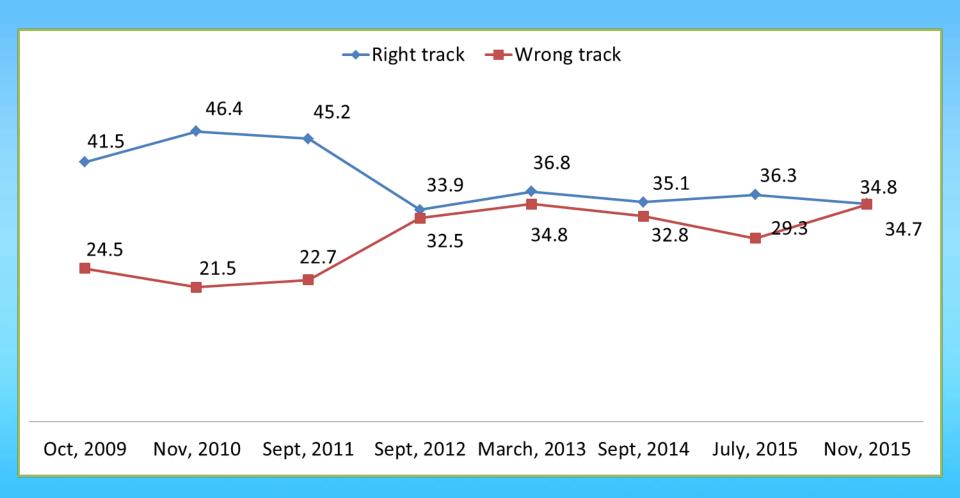

# In general, would you say that Montenegro is on the (%)

## Montenegro is on the - Trend (%)