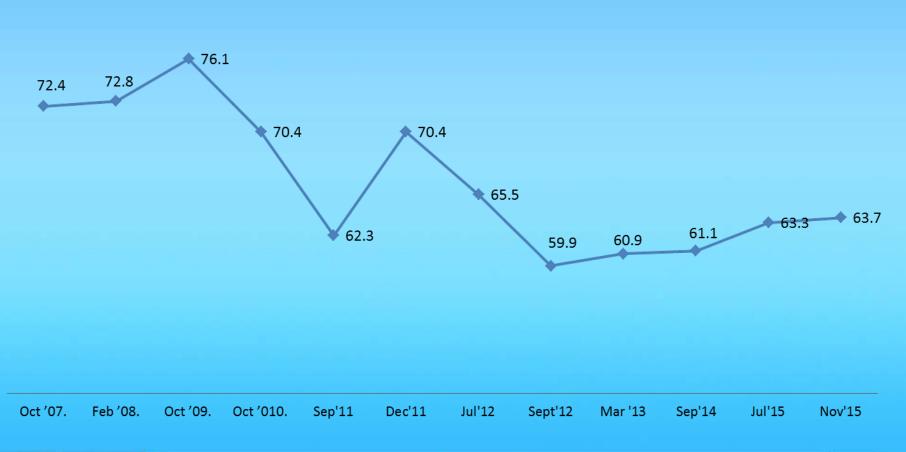

idence of 50% with interval of trust of 95%.
- •Post stratification was performed by gender/sex, age and national affiliation.
- •Research was conducted in the period from October 30 to November 7, 2015.
- •Research is supported by NATO PUBLIC DIPLOMACY/Brussels and US Embassy to Montenegro.



# In general, would you say that Montenegro is on the (%)





## Montenegro is on the - Trend (%)





# **CONFIDENCE IN INSTITUTIONS – SUM high** confidence and mostly confidence (%)





#### **CONFIDENCE IN INSTITUTIONS – TREND (%)**





#### **POLITICIANS' RANKING**





# RANKING OF POLITICAL PARTIES/LISTS – % AFFILIATED VOTERS





#### RANKING OF POLITICAL PARTIES/LISTS (%) - TREND





# In your opinion, should Montenegro access the European Union?(%)





## Support to the EU: TREND (%)





# If you should vote on membership of Montenegro in NATO, you would vote (%)





# TREND: on the referendum YES and AGAINST NATO (%)





## NATO support – affiliated votes (%)





## **Influence of NATO integrations (%)**





# Do you believe that, regardless of your opinion, Montenegro will become a NATO member? (%)





# Do you believe that, regardless of your opinion, Montenegro will receive an invitation to join NATO by the end of December?(%)





## Your attitude toward protests (%)





## Your attitude toward protests, in general (%)





## Whether the protests were successful? (%)