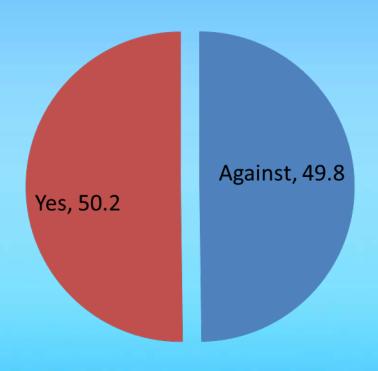

to November 7, 2015.
- •Research is supported by NATO PUBLIC DIPLOMACY/Brussels and US Embassy to Montenegro.



# In general, would you say that Montenegro is on the (%)





## Montenegro is on the - Trend (%)





# **CONFIDENCE IN INSTITUTIONS – SUM high** confidence and mostly confidence (%)





#### **CONFIDENCE IN INSTITUTIONS – TREND (%)**





#### **POLITICIANS' RANKING**





# RANKING OF POLITICAL PARTIES/LISTS – % AFFILIATED VOTERS





#### RANKING OF POLITICAL PARTIES/LISTS (%) - TREND





# In your opinion, should Montenegro access the European Union?(%)





## Support to the EU: TREND (%)





# If you should vote on membership of Montenegro in NATO, you would vote (%)





# TREND: on the referendum YES and AGAINST NATO (%)





## NATO support – affiliated votes (%)





## **Influence of NATO integrations (%)**





# Do you believe that, regardless of your opinion, Montenegro will become a NATO member? (%)





# Do you believe that, regardless of your opinion, Montenegro will receive an invitation to join NATO by the end of December?(%)





## Your attitude toward protests (%)





## Your attitude toward protests, in general (%)





## Whether the protests were successful? (%)