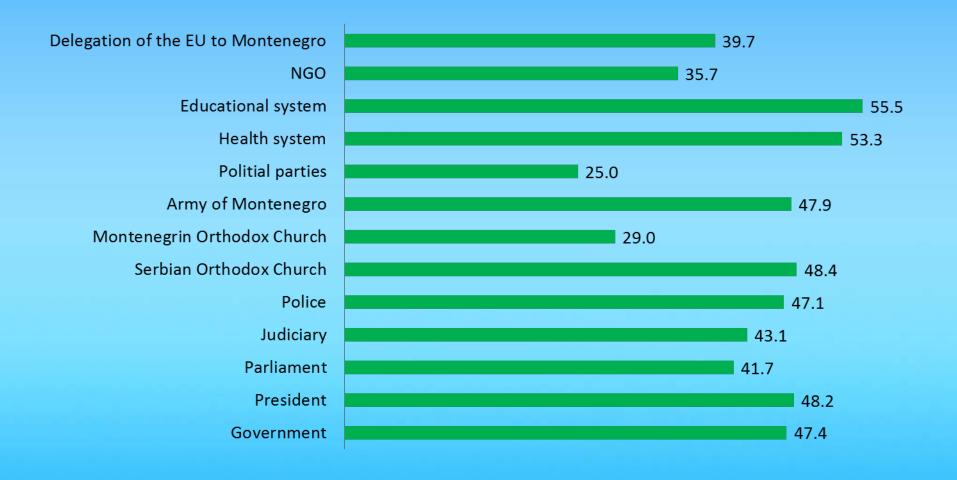

# **CONFIDENCE IN INSTITUTIONS – SUM high** confidence and mostly confidence (%)